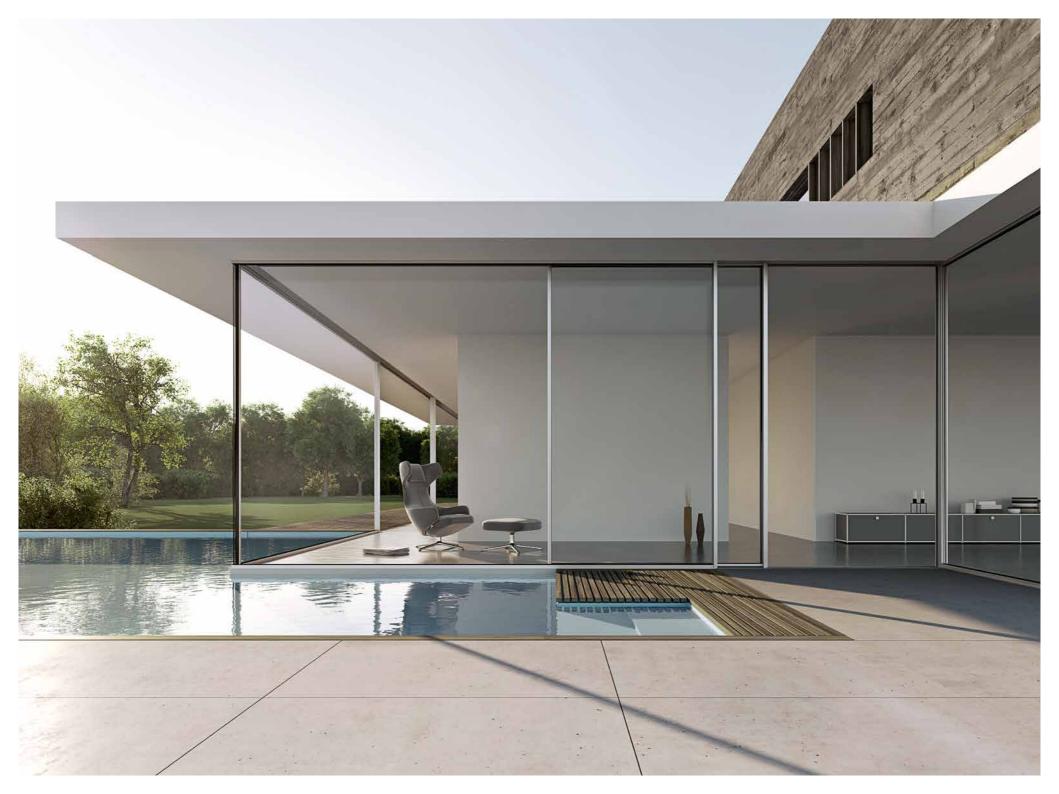

## Excellent security

Extremely large glass panels of up to 15 m<sup>2</sup> put quality and security aspects in special focus. cero is tested and can be certified to the highest security standards (RC2 and RC3). A 2-point rod locking system with adjustable locking points and a hub of 24mm in the upper running and guide rails is standard. It is also possible to fit connections for alarm installations, or reporting systems such as glass-break sensors or position monitors.