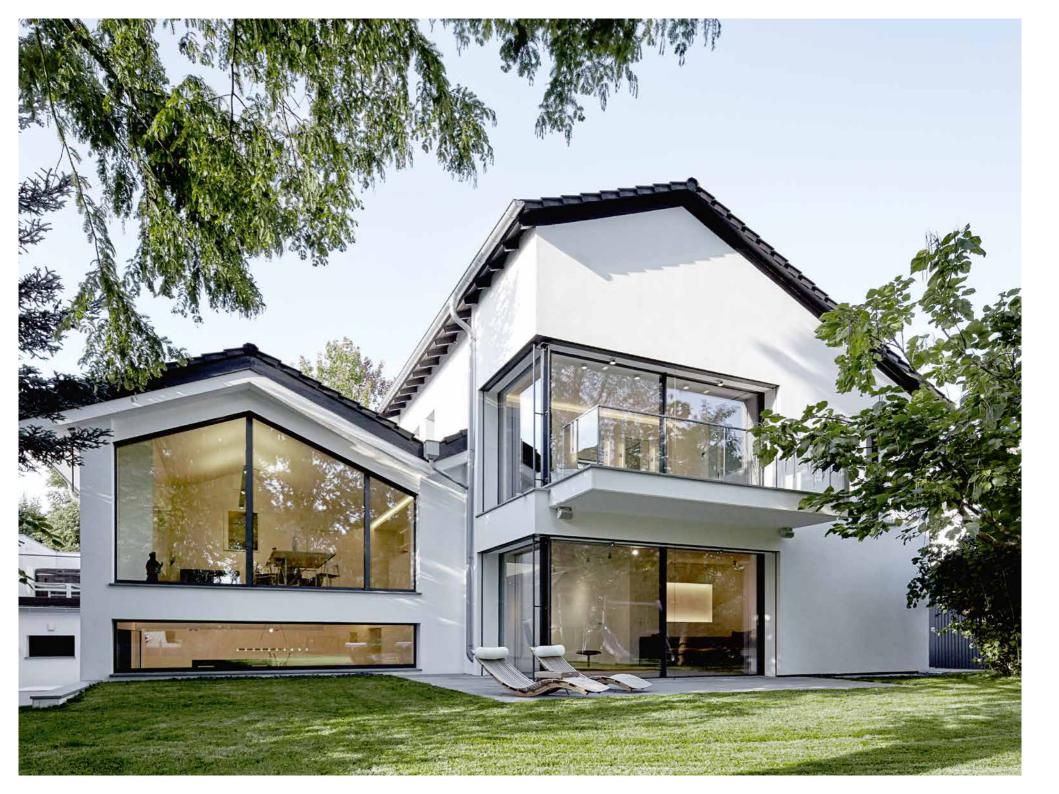

## cero by Solarlux

cero opens rooms with extensive glass panels. Impressive transparency dissolves the line between inside and outside. As a brand of Solarlux, the leading supplier in the field of folding glass doors and glass extensions, cero benefits from over 30 years of experience in the field of customised solutions with the guarantee of precision, intelligent technical details, along with their own production, construction management and discerning design, exclusively "made in Germany".

## Excellent security

Extremely large glass panels of up to 15 m<sup>2</sup> put quality and security aspects in special focus. cero is tested and can be certified to the highest security standards (RC2 and RC3). A 2-point rod locking system with adjustable locking points and a hub of 24mm in the upper running and guide rails is standard. It is also possible to fit connections for alarm installations, or reporting systems such as glass-break sensors or position monitors.