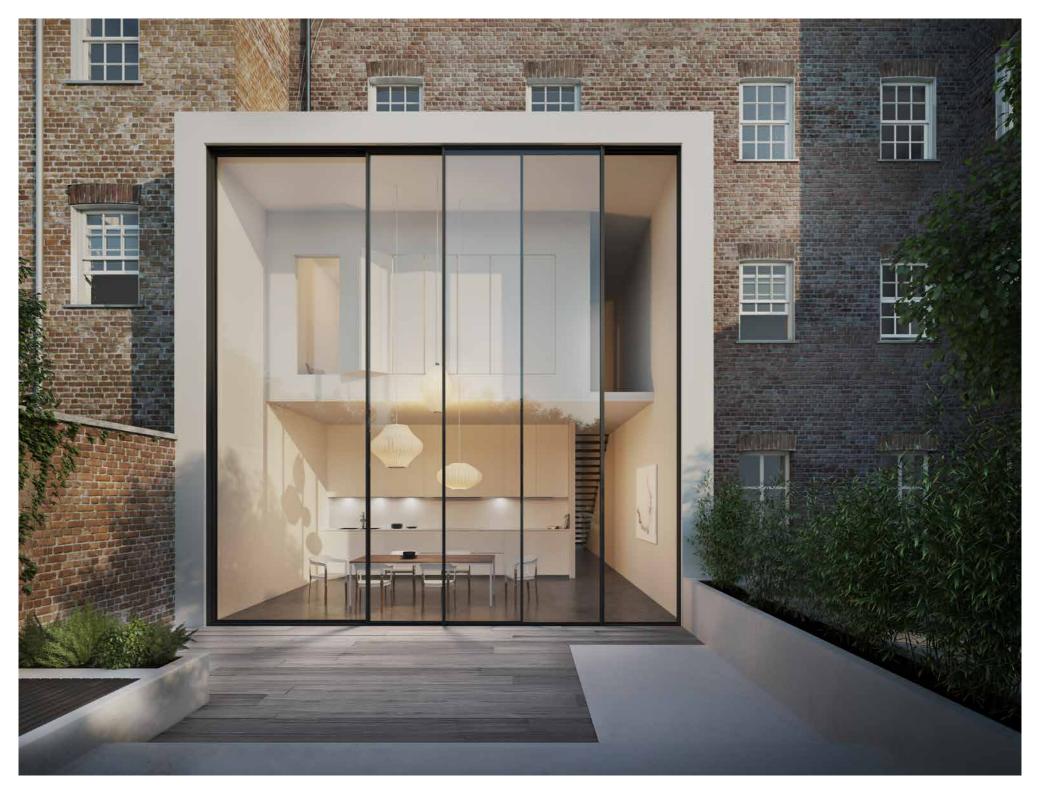

## cero by Solarlux

cero opens rooms with extensive glass panels. Impressive transparency dissolves the line between inside and outside. As a brand of Solarlux, the leading supplier in the field of folding glass doors and glass extensions, cero benefits from over 30 years of experience in the field of customised solutions with the guarantee of precision, intelligent technical details, along with their own production, construction management and discerning design, exclusively "made in Germany".

## Excellent security

Extremely large glass panels of up to 15 m<sup>2</sup> put quality and security aspects in special focus. cero is tested and can be certified to the highest security standards (RC2 and RC3). A 2-point rod locking system with adjustable locking points and a hub of 24mm in the upper running and guide rails is standard. It is also possible to fit connections for alarm installations, or reporting systems such as glass-break sensors or position monitors.