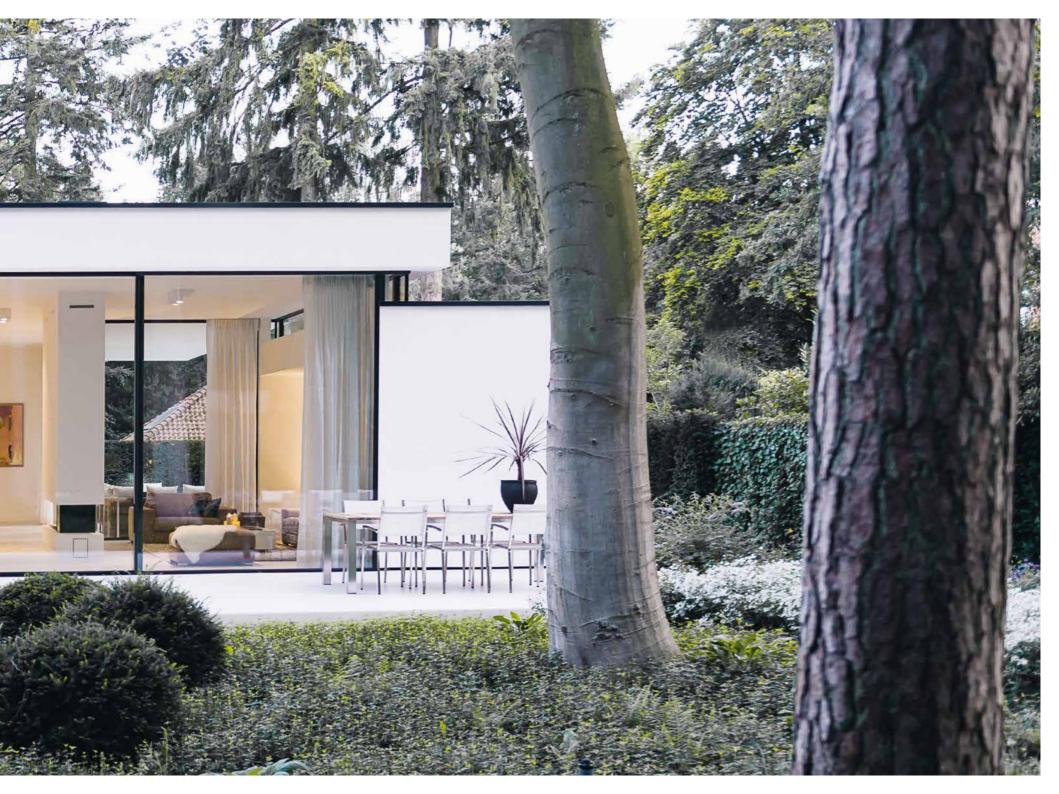

## cero by Solarlux

cero opens rooms with extensive glass panels. Impressive transparency dissolves the line between inside and outside. As a brand of Solarlux, the leading supplier in the field of folding glass doors and glass extensions, cero benefits from over 30 years of experience in the field of customised solutions with the guarantee of precision, intelligent technical details, along with their own production, construction management and discerning design, exclusively "made in Germany".







## Excellent security

Extremely large glass panels of up to 15 m<sup>2</sup> put quality and security aspects in special focus. cero is tested and can be certified to the highest security standards (RC2 and RC3). A 2-point rod locking system with adjustable locking points and a hub of 24mm in the upper running and guide rails is standard. It is also possible to fit connections for alarm installations, or reporting systems such as glass-break sensors or position monitors.



## Award-winning design

Along with well-thought-out, constructive and technical details, cero also distinguishes itself through its great design aspirations. This is confirmed by prestigious design prizes awarded by various international juries.

- Iconic Award "Best of Best" in the category "Facades"
- iF Gold Aw